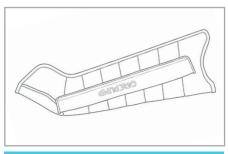

### **Optional:**

8-chamber arm cuff

CPARM8T

8-chamber waist cuff

CPWAIST8T

8-chamber left leg cuff

CPLEG8TL

8-chamber right leg cuff

CPLEG8TR

8-chamber short pants

CPSHORTPANTS8T

Extension zipper

CPLEGEXT8

Double splitter

CPDOUBLECONNECTOR8

Patient's safety button