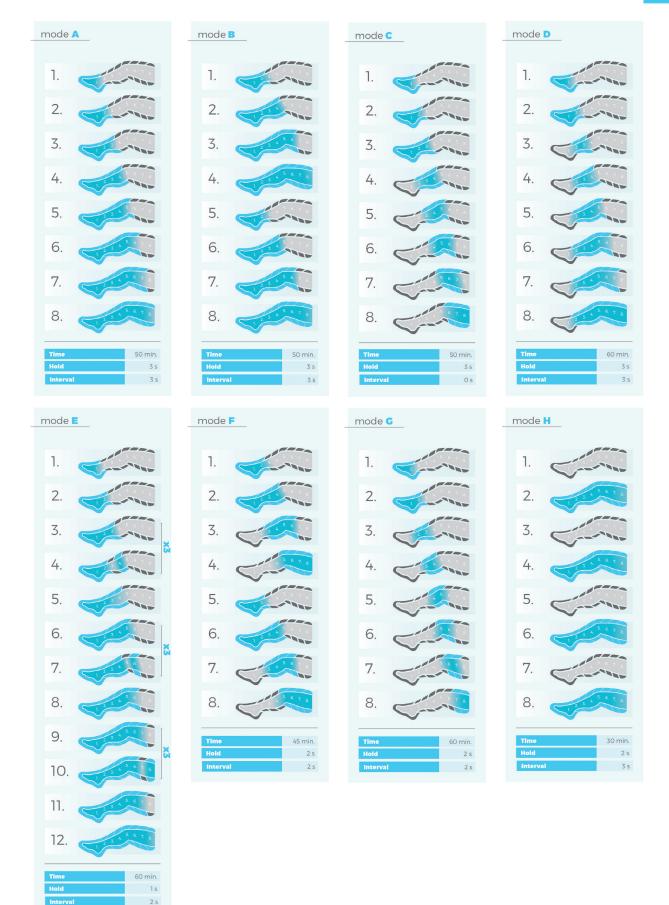

T



8-chamber left leg cuff

CPLEG8TL



8-chamber right leg cuff

CPLEG8TR



8-chamber short pants

CPSHORTPANTS8T



Extension zipper

CPLEGEXT8



Double splitter

CPDOUBLECONNECTOR8



Patient's safety button

SAFETY BUTTON



B-chamber double cuff for arms, shoulders and chest

CPDOUBLEARM8T



8-chamber left arm, shoulder and chest cuff

CPARMSB8TL



8-chamber right arm, shoulder and chest cuff

CPARMSB8TR



8-chamber full pants

CPLEG8TL



2 x Extension zippers for 8-chamber double cuff for

CPDOUBLEARMEXT8



2 x Extension zippers for 8-chamber short pants

CPSHORTPANTSEXT8



2 x Extension zippers for 8-chamber full pants

CPLONGPANTSEXT8



Double splitter (long - 150 cm) for 8-chamber devices

CPDOUBLECONNECTOR8L

# Therapeutic pre-programs

## of the medical organization