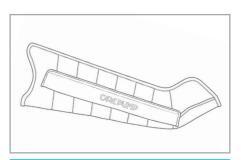

### **Optional:**

8-chamber arm cuff

CPARM8T

8-chamber waist cuff

CPWAIST8T

8-chamber left leg cuff

CPLEG8TL

8-chamber right leg cuff

CPLEG8TR

8-chamber short pants

CPSHORTPANTS8T

Extension zipper

CPLEGEXT8

Double splitter

CPDOUBLECONNECTOR8

Patient's safety button