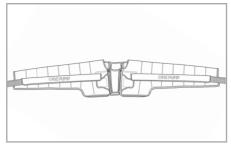

SAFETY BUTTON

B-chamber double cuff for arms, shoulders and chest

CPDOUBLEARM8T

8-chamber left arm, shoulder and chest cuff

CPARMSB8TL

8-chamber right arm, shoulder and chest cuff

CPARMSB8TR

8-chamber full pants