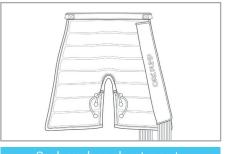

CPLEG8TR

8-chamber short pants

CPSHORTPANTS8T

Extension zipper

CPLEGEXT8

Double splitter

CPDOUBLECONNECTOR8

Patient's safety button

SAFETY BUTTON

B-chamber double cuff for arms, shoulders and chest

CPDOUBLEARM8T

8-chamber left arm, shoulder and chest cuff

CPARMSB8TL

8-chamber right arm, shoulder and chest cuff

CPARMSB8TR

8-chamber full pants

CPLEG8TL

2 x Extension zippers for 8-chamber double cuff for

CPDOUBLEARMEXT8

2 x Extension zippers for 8-chamber short pants

CPSHORTPANTSEXT8

2 x Extension zippers for 8-chamber full pants

CPLONGPANTSEXT8

Double splitter (long - 150 cm) for 8-chamber devices