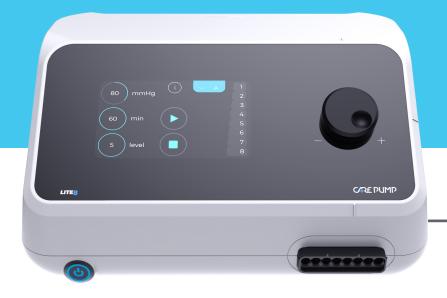

# CARE PUMP

| Number of chambers                                                         | 8                            |
|----------------------------------------------------------------------------|------------------------------|
| Max. pressure [mmHg]                                                       | 220                          |
| Number of proprietary therapeutic pre-programs of the medical organization | 8                            |
| Precise regulation of pressure and time                                    | in steps of 1                |
| Number of independent channels                                             | 1                            |
| Adjustment of the speed of the treatment                                   | 1-5                          |
| Cuffs                                                                      | system overlapping           |
| Display                                                                    | 5" TN Icd color touch screen |
| Weight [kg]                                                                | 3,2                          |
| Dimensions [mm]                                                            | 300x260x160                  |
| Power supply                                                               | 100÷240 V, 50÷60 Hz          |
| Power consumption                                                          | 40-70 W                      |
| Warranty                                                                   | 1 year                       |