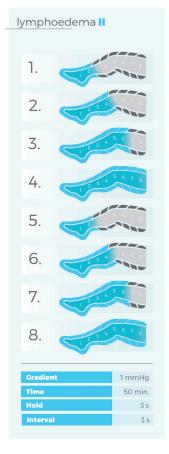

*



8-chambor arm cuff

CPARM8T



8-chamber waist cuff

CPWAIST8T



8-chamber left leg cuff

CPLEG8TL



8-chamber right leg cuff

CPLEG8TR



8-chamber short pants

CPSHORTPANTS8T



Extension zipper

CPLEGEXT8



Double splitter

CPDOUBLECONNECTOR8



B-chamber double cuff for arms

CPDOUBLEARM8T



3-chamber left arm, shoulder and chest cuff

CPARMSB8TL



8-chamber right arm, shoulder and chest cuff

CPARMSB8TR



8-chamber full pants
CPLEG8TL



2 x Extension zippers for 8-chamber double cuff for arms, shoulders and chest

CPDOUBLEARMEXT8



2 x Extension zippers for 8-chamber short pants

CPSHORTPANTSEXT8



2 x Extension zippers for 8-chamber full pants

CPLONGPANTSEXT8



Double splitter (long - 150 cm) for 8-chamber devices

CPDOUBLECONNECTOR8L

# Therapeutic pre-programs