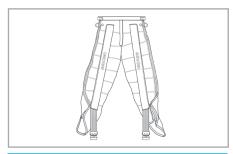

CPDOUBLEARM8T

3-chamber left arm, shoulder and chest cuff

CPARMSB8TL

8-chamber right arm, shoulder and chest cuff

CPARMSB8TR

8-chamber full pants
CPLEG8TL

2 x Extension zippers for 8-chamber double cuff for arms, shoulders and chest