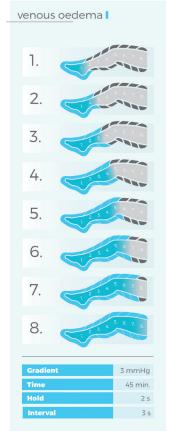

-chambor arm cuff

CPARM8T



8-chamber waist cuff

CPWAIST8T



8-chamber left leg cuff

CPLEG8TL



8-chamber right leg cuff

CPLEG8TR



8-chamber short pants

CPSHORTPANTS8T



Extension zipper

CPLEGEXT8



Double splitter

CPDOUBLECONNECTOR8



B-chamber double cuff for arms

CPDOUBLEARM8T



3-chamber left arm, shoulder and chest cuff

CPARMSB8TL



8-chamber right arm, shoulder and chest cuff

CPARMSB8TR



8-chamber full pants
CPLEG8TL



2 x Extension zippers for 8-chamber double cuff for arms, shoulders and chest

CPDOUBLEARMEXT8



2 x Extension zippers for 8-chamber short pants

CPSHORTPANTSEXT8



2 x Extension zippers for 8-chamber full pants

CPLONGPANTSEXT8



Double splitter (long - 150 cm) for 8-chamber devices

CPDOUBLECONNECTOR8L

# Therapeutic pre-programs