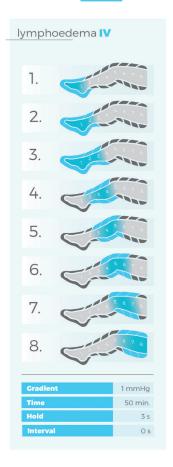

8-chambor arm cuff

CPARM8T



8-chamber waist cuff

CPWAIST8T



8-chamber left leg cuff

CPLEG8TL



8-chamber right leg cuff

CPLEG8TR



8-chamber short pants

CPSHORTPANTS8T



Extension zipper

CPLEGEXT8



Double splitter

CPDOUBLECONNECTOR8



B-chamber double cuff for arms

CPDOUBLEARM8T



3-chamber left arm, shoulder and chest cuff

CPARMSB8TL



8-chamber right arm, shoulder and chest cuff

CPARMSB8TR



8-chamber full pants
CPLEG8TL



2 x Extension zippers for 8-chamber double cuff for arms, shoulders and chest

CPDOUBLEARMEXT8



2 x Extension zippers for 8-chamber short pants

CPSHORTPANTSEXT8



2 x Extension zippers for 8-chamber full pants

CPLONGPANTSEXT8



Double splitter (long - 150 cm) for 8-chamber devices

CPDOUBLECONNECTOR8L

# Therapeutic pre-programs