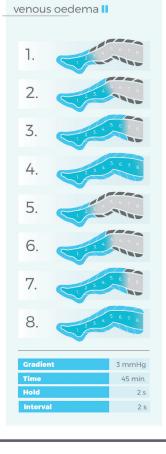

hambor arm cuff

CPARM8T



8-chamber waist cuff

CPWAIST8T



8-chamber left leg cuff

CPLEG8TL



8-chamber right leg cuff

CPLEG8TR



8-chamber short pants

CPSHORTPANTS8T



Extension zipper

CPLEGEXT8



Double splitter

CPDOUBLECONNECTOR8



B-chamber double cuff for arms

CPDOUBLEARM8T



3-chamber left arm, shoulder and chest cuff

CPARMSB8TL



8-chamber right arm, shoulder and chest cuff

CPARMSB8TR



8-chamber full pants
CPLEG8TL



2 x Extension zippers for 8-chamber double cuff for arms, shoulders and chest

CPDOUBLEARMEXT8



2 x Extension zippers for 8-chamber short pants

CPSHORTPANTSEXT8



2 x Extension zippers for 8-chamber full pants

CPLONGPANTSEXT8



Double splitter (long - 150 cm) for 8-chamber devices

CPDOUBLECONNECTOR8L

# Therapeutic pre-programs