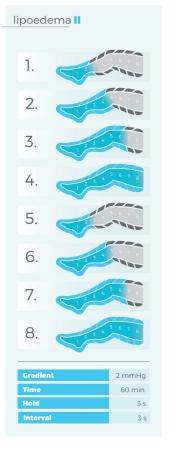

or arm cuff

CPARM8T



8-chamber waist cuff

CPWAIST8T



8-chamber left leg cuff

CPLEG8TL



8-chamber right leg cuff

CPLEG8TR



8-chamber short pants

CPSHORTPANTS8T



Extension zipper

CPLEGEXT8



Double splitter

CPDOUBLECONNECTOR8



B-chamber double cuff for arms

CPDOUBLEARM8T



3-chamber left arm, shoulder and chest cuff

CPARMSB8TL



8-chamber right arm, shoulder and chest cuff

CPARMSB8TR



8-chamber full pants
CPLEG8TL



2 x Extension zippers for 8-chamber double cuff for arms, shoulders and chest

CPDOUBLEARMEXT8



2 x Extension zippers for 8-chamber short pants

CPSHORTPANTSEXT8



2 x Extension zippers for 8-chamber full pants

CPLONGPANTSEXT8



Double splitter (long - 150 cm) for 8-chamber devices

CPDOUBLECONNECTOR8L

# Therapeutic pre-programs