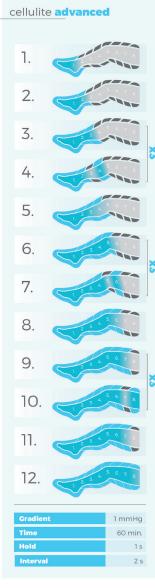

cuff

CPARM8T



8-chamber waist cuff

CPWAIST8T



8-chamber left leg cuff

CPLEG8TL



8-chamber right leg cuff

CPLEG8TR



8-chamber short pants

CPSHORTPANTS8T



Extension zipper

CPLEGEXT8



Double splitter

CPDOUBLECONNECTOR8



B-chamber double cuff for arms

CPDOUBLEARM8T



3-chamber left arm, shoulder and chest cuff

CPARMSB8TL



8-chamber right arm, shoulder and chest cuff

CPARMSB8TR



8-chamber full pants
CPLEG8TL



2 x Extension zippers for 8-chamber double cuff for arms, shoulders and chest

CPDOUBLEARMEXT8



2 x Extension zippers for 8-chamber short pants

CPSHORTPANTSEXT8



2 x Extension zippers for 8-chamber full pants

CPLONGPANTSEXT8



Double splitter (long - 150 cm) for 8-chamber devices

CPDOUBLECONNECTOR8L

# Therapeutic pre-programs