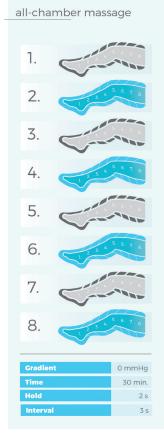

CPARM8T



8-chamber waist cuff

CPWAIST8T



8-chamber left leg cuff

CPLEG8TL



8-chamber right leg cuff

CPLEG8TR



8-chamber short pants

CPSHORTPANTS8T



Extension zipper

CPLEGEXT8



Double splitter

CPDOUBLECONNECTOR8



B-chamber double cuff for arms

CPDOUBLEARM8T



3-chamber left arm, shoulder and chest cuff

CPARMSB8TL



8-chamber right arm, shoulder and chest cuff

CPARMSB8TR



8-chamber full pants
CPLEG8TL



2 x Extension zippers for 8-chamber double cuff for arms, shoulders and chest

CPDOUBLEARMEXT8



2 x Extension zippers for 8-chamber short pants

CPSHORTPANTSEXT8



2 x Extension zippers for 8-chamber full pants

CPLONGPANTSEXT8



Double splitter (long - 150 cm) for 8-chamber devices

CPDOUBLECONNECTOR8L

# Therapeutic pre-programs