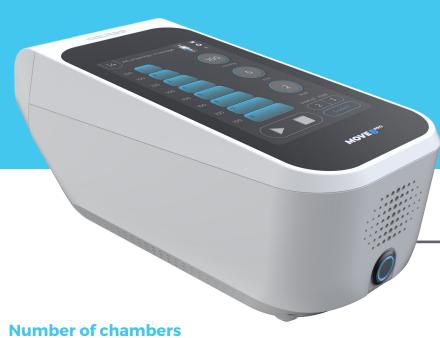

# MOVE8PRO Advanced line

| Number of chambers                             | 8                            |
|------------------------------------------------|------------------------------|
| Max. pressure [mmHg]                           | 220                          |
| Number of proprietary therapeutic pre-programs | 15                           |
| Smart gradient' function                       | (mmHg, %, final pressure)    |
| Hold function [s]                              | 1-50                         |
| Interval function [s]                          | 1-50                         |
| Precise regulation of pressure and time        | in steps of 1, 5 or 10       |
| Setting of individual pressure in each chamber | included                     |
| Number of independent channels                 | 1                            |
| Adjustment of the speed of the treatment       | 1-5                          |
| Cuffs                                          | overlapping system           |
| User's own programs                            | included                     |
| List of "Favourite" programs                   | included                     |
| Display                                        | 7" TN Icd color touch screen |
| Weight [kg]                                    | 2,9                          |
| Dimensions [mm]                                | 290x130x130                  |
| Power supply                                   | battery 21VDC/1A             |
| Estimated battery life from full charge        | 4 h*                         |
| Warranty                                       | 1 year                       |