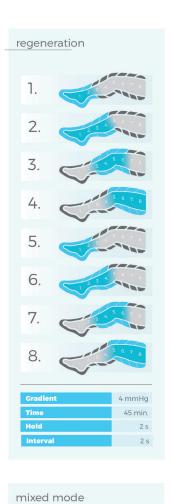

uff

CPARM8T



8-chamber waist cuff

CPWAIST8T



8-chamber left leg cuff

CPLEG8TL



8-chamber right leg cuff

CPLEG8TR



8-chamber short pants

CPSHORTPANTS8T



Extension zipper

CPLEGEXT8



Double splitter

CPDOUBLECONNECTOR8



B-chamber double cuff for arms

CPDOUBLEARM8T



3-chamber left arm, shoulder and chest cuff

CPARMSB8TL



8-chamber right arm, shoulder and chest cuff

CPARMSB8TR



8-chamber full pants
CPLEG8TL



2 x Extension zippers for 8-chamber double cuff for arms, shoulders and chest

CPDOUBLEARMEXT8



2 x Extension zippers for 8-chamber short pants

CPSHORTPANTSEXT8



2 x Extension zippers for 8-chamber full pants

CPLONGPANTSEXT8



Double splitter (long - 150 cm) for 8-chamber devices

CPDOUBLECONNECTOR8L

# Therapeutic pre-programs