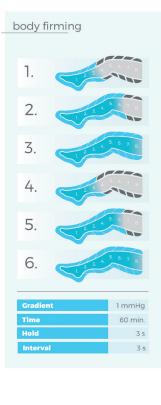

rm cuff

CPARM8T



8-chamber waist cuff

CPWAIST8T



8-chamber left leg cuff

CPLEG8TL



8-chamber right leg cuff

CPLEG8TR



8-chamber short pants

CPSHORTPANTS8T



Extension zipper

CPLEGEXT8



Double splitter

CPDOUBLECONNECTOR8



B-chamber double cuff for arms

CPDOUBLEARM8T



3-chamber left arm, shoulder and chest cuff

CPARMSB8TL



8-chamber right arm, shoulder and chest cuff

CPARMSB8TR



8-chamber full pants
CPLEG8TL



2 x Extension zippers for 8-chamber double cuff for arms, shoulders and chest

CPDOUBLEARMEXT8



2 x Extension zippers for 8-chamber short pants

CPSHORTPANTSEXT8



2 x Extension zippers for 8-chamber full pants

CPLONGPANTSEXT8



Double splitter (long - 150 cm) for 8-chamber devices

CPDOUBLECONNECTOR8L

# Therapeutic pre-programs