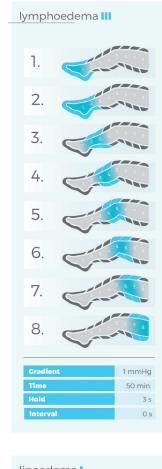

8-chambor arm cuff

CPARM8T



8-chamber waist cuff

CPWAIST8T



8-chamber left leg cuff

CPLEG8TL



8-chamber right leg cuff

CPLEG8TR



8-chamber short pants

CPSHORTPANTS8T



Extension zipper

CPLEGEXT8



Double splitter

CPDOUBLECONNECTOR8



B-chamber double cuff for arms

CPDOUBLEARM8T



3-chamber left arm, shoulder and chest cuff

CPARMSB8TL



8-chamber right arm, shoulder and chest cuff

CPARMSB8TR



8-chamber full pants
CPLEG8TL



2 x Extension zippers for 8-chamber double cuff for arms, shoulders and chest

CPDOUBLEARMEXT8



2 x Extension zippers for 8-chamber short pants

CPSHORTPANTSEXT8



2 x Extension zippers for 8-chamber full pants

CPLONGPANTSEXT8



Double splitter (long - 150 cm) for 8-chamber devices

CPDOUBLECONNECTOR8L

# Therapeutic pre-programs