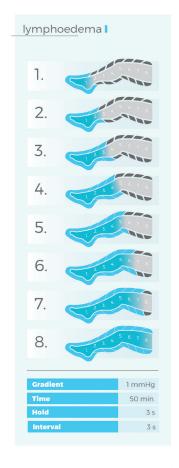

:**



8-chambor arm cuff

CPARM8T



8-chamber waist cuff

CPWAIST8T



8-chamber left leg cuff

CPLEG8TL



8-chamber right leg cuff

CPLEG8TR



8-chamber short pants

CPSHORTPANTS8T



Extension zipper

CPLEGEXT8



Double splitter

CPDOUBLECONNECTOR8



B-chamber double cuff for arms

CPDOUBLEARM8T



3-chamber left arm, shoulder and chest cuff

CPARMSB8TL



8-chamber right arm, shoulder and chest cuff

CPARMSB8TR



8-chamber full pants
CPLEG8TL



2 x Extension zippers for 8-chamber double cuff for arms, shoulders and chest

CPDOUBLEARMEXT8



2 x Extension zippers for 8-chamber short pants

CPSHORTPANTSEXT8



2 x Extension zippers for 8-chamber full pants

CPLONGPANTSEXT8



Double splitter (long - 150 cm) for 8-chamber devices

CPDOUBLECONNECTOR8L

# Therapeutic pre-programs