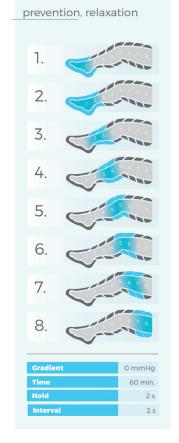

f

CPARM8T



8-chamber waist cuff

CPWAIST8T



8-chamber left leg cuff

CPLEG8TL



8-chamber right leg cuff

CPLEG8TR



8-chamber short pants

CPSHORTPANTS8T



Extension zipper

CPLEGEXT8



Double splitter

CPDOUBLECONNECTOR8



B-chamber double cuff for arms

CPDOUBLEARM8T



3-chamber left arm, shoulder and chest cuff

CPARMSB8TL



8-chamber right arm, shoulder and chest cuff

CPARMSB8TR



8-chamber full pants
CPLEG8TL



2 x Extension zippers for 8-chamber double cuff for arms, shoulders and chest

CPDOUBLEARMEXT8



2 x Extension zippers for 8-chamber short pants

CPSHORTPANTSEXT8



2 x Extension zippers for 8-chamber full pants

CPLONGPANTSEXT8



Double splitter (long - 150 cm) for 8-chamber devices

CPDOUBLECONNECTOR8L

# Therapeutic pre-programs