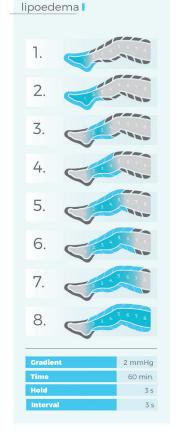

mbor arm cuff

CPARM8T



8-chamber waist cuff

CPWAIST8T



8-chamber left leg cuff

CPLEG8TL



8-chamber right leg cuff

CPLEG8TR



8-chamber short pants

CPSHORTPANTS8T



Extension zipper

CPLEGEXT8



Double splitter

CPDOUBLECONNECTOR8



B-chamber double cuff for arms

CPDOUBLEARM8T



3-chamber left arm, shoulder and chest cuff

CPARMSB8TL



8-chamber right arm, shoulder and chest cuff

CPARMSB8TR



8-chamber full pants
CPLEG8TL



2 x Extension zippers for 8-chamber double cuff for arms, shoulders and chest

CPDOUBLEARMEXT8



2 x Extension zippers for 8-chamber short pants

CPSHORTPANTSEXT8



2 x Extension zippers for 8-chamber full pants

CPLONGPANTSEXT8



Double splitter (long - 150 cm) for 8-chamber devices

CPDOUBLECONNECTOR8L

# Therapeutic pre-programs