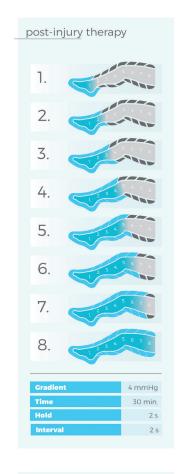

arm cuff

CPARM8T



8-chamber waist cuff

CPWAIST8T



8-chamber left leg cuff

CPLEG8TL



8-chamber right leg cuff

CPLEG8TR



8-chamber short pants

CPSHORTPANTS8T



Extension zipper

CPLEGEXT8



Double splitter

CPDOUBLECONNECTOR8



B-chamber double cuff for arms

CPDOUBLEARM8T



3-chamber left arm, shoulder and chest cuff

CPARMSB8TL



8-chamber right arm, shoulder and chest cuff

CPARMSB8TR



8-chamber full pants
CPLEG8TL



2 x Extension zippers for 8-chamber double cuff for arms, shoulders and chest

CPDOUBLEARMEXT8



2 x Extension zippers for 8-chamber short pants

CPSHORTPANTSEXT8



2 x Extension zippers for 8-chamber full pants

CPLONGPANTSEXT8



Double splitter (long - 150 cm) for 8-chamber devices

CPDOUBLECONNECTOR8L

# Therapeutic pre-programs