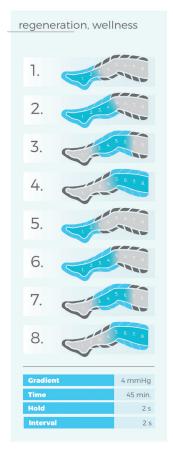

8-chamber arm cuff

CPARM8T



8-chamber waist cuff

CPWAIST8T



8-chamber left leg cuff

CPLEG8TL



8-chamber right leg cuff

CPLEG8TR



8-chamber short pants

CPSHORTPANTS8T



Extension zipper

CPLEGEXT8



Double splitter

CPDOUBLECONNECTOR8



B-chamber double cuff for arms

CPDOUBLEARM8T



3-chamber left arm, shoulder and chest cuff

CPARMSB8TL



8-chamber right arm, shoulder and chest cuff

CPARMSB8TR



8-chamber full pants

CPLEG8TL



2 x Extension zippers for 8-chamber double cuff for arms, shoulders and chest

CPDOUBLEARMEXT8



2 x Extension zippers for 8-chamber short pants

CPSHORTPANTSEXT8



2 x Extension zippers for 8-chamber full pants

CPLONGPANTSEXT8



Double splitter (long - 150 cm) for 8-chamber devices

CPDOUBLECONNECTOR8L

## Therapeutic pre-programs