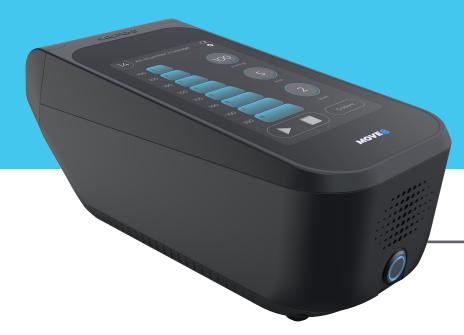

# CARE PUMP

| Number of chambers                             | 8                            |
|------------------------------------------------|------------------------------|
| Max. pressure [mmHg]                           | 220                          |
| Number of proprietary therapeutic pre-programs | 6                            |
| Smart gradient' function                       | (mmHg, %, final pressure)    |
| Precise regulation of pressure and time        | in steps of 1, 5 or 10       |
| Setting of individual pressure in each chamber | included                     |
| Number of independent channels                 | 1                            |
| Adjustment of the speed of the treatment       | 1-5                          |
| Cuffs                                          | overlapping system           |
| Display                                        | 7" TN Icd color touch screen |
| Weight [kg]                                    | 2,9                          |
| Dimensions [mm]                                | 290x130x130                  |
| Power supply                                   | battery 21VDC/1A             |
| Estimated battery life from full charge        | 4 h*                         |
| Warranty                                       | 1 year                       |