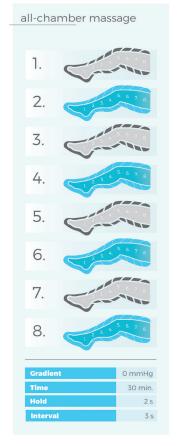

hamber arm cuff

CPARM8T



8-chamber waist cuff

CPWAIST8T



8-chamber left leg cuff

CPLEG8TL



8-chamber right leg cuff

CPLEG8TR



8-chamber short pants

CPSHORTPANTS8T



Extension zipper

CPLEGEXT8



Double splitter

CPDOUBLECONNECTOR8



B-chamber double cuff for arms

CPDOUBLEARM8T



3-chamber left arm, shoulder and chest cuff

CPARMSB8TL



8-chamber right arm, shoulder and chest cuff

CPARMSB8TR



8-chamber full pants

CPLEG8TL



2 x Extension zippers for 8-chamber double cuff for arms, shoulders and chest

CPDOUBLEARMEXT8



2 x Extension zippers for 8-chamber short pants

CPSHORTPANTSEXT8



2 x Extension zippers for 8-chamber full pants

CPLONGPANTSEXT8



Double splitter (long - 150 cm) for 8-chamber devices

CPDOUBLECONNECTOR8L

## Therapeutic pre-programs