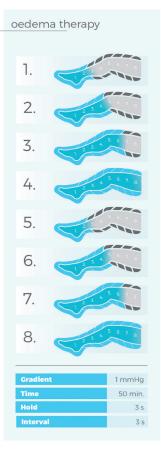

-chamber arm cuff

CPARM8T



8-chamber waist cuff

CPWAIST8T



8-chamber left leg cuff

CPLEG8TL



8-chamber right leg cuff

CPLEG8TR



8-chamber short pants

CPSHORTPANTS8T



Extension zipper

CPLEGEXT8



Double splitter

CPDOUBLECONNECTOR8



B-chamber double cuff for arms

CPDOUBLEARM8T



3-chamber left arm, shoulder and chest cuff

CPARMSB8TL



8-chamber right arm, shoulder and chest cuff

CPARMSB8TR



8-chamber full pants

CPLEG8TL



2 x Extension zippers for 8-chamber double cuff for arms, shoulders and chest

CPDOUBLEARMEXT8



2 x Extension zippers for 8-chamber short pants

CPSHORTPANTSEXT8



2 x Extension zippers for 8-chamber full pants

CPLONGPANTSEXT8



Double splitter (long - 150 cm) for 8-chamber devices

CPDOUBLECONNECTOR8L

## Therapeutic pre-programs