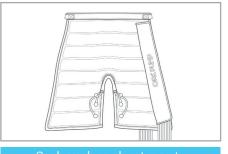

CPDOUBLEARM8T

3-chamber left arm, shoulder and chest cuff

CPARMSB8TL

8-chamber right arm, shoulder and chest cuff

CPARMSB8TR

8-chamber full pants

CPLEG8TL

2 x Extension zippers for 8-chamber double cuff for arms, shoulders and chest

CPDOUBLEARMEXT8

2 x Extension zippers for 8-chamber short pants

CPSHORTPANTSEXT8

2 x Extension zippers for 8-chamber full pants

CPLONGPANTSEXT8

Double splitter (long - 150 cm) for 8-chamber devices

CPDOUBLECONNECTOR8L