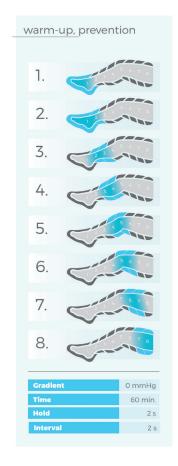

## Therapeutic pre-programs

<sup>\*</sup>test carried out using the "Warm-up, prevention" program and the pressure of 100 mmHg