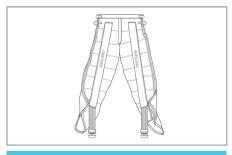

### **Optional:**

8-chamber arm cuff

CPARM8T

8-chamber waist cuff

CPWAIST8T

8-chamber left leg cuff

CPLEG8TL

8-chamber right leg cuff

CPLEG8TR

8-chamber short pants

CPSHORTPANTS8T

Extension zipper

CPLEGEXT8

Double splitter

CPDOUBLECONNECTOR8

B-chamber double cuff for arms

CPDOUBLEARM8T

3-chamber left arm, shoulder and chest cuff

CPARMSB8TL

8-chamber right arm, shoulder and chest cuff

CPARMSB8TR

8-chamber full pants

CPLEG8TL

2 x Extension zippers for 8-chamber double cuff for arms, shoulders and chest