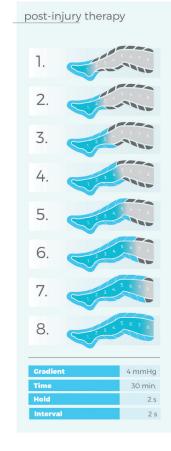

8-chamber arm cuff

CPARM8T



8-chamber waist cuff

CPWAIST8T



8-chamber left leg cuff

CPLEG8TL



8-chamber right leg cuff

CPLEG8TR



8-chamber short pants

CPSHORTPANTS8T



Extension zipper

CPLEGEXT8



Double splitter

CPDOUBLECONNECTOR8



B-chamber double cuff for arms

CPDOUBLEARM8T



3-chamber left arm, shoulder and chest cuff

CPARMSB8TL



8-chamber right arm, shoulder and chest cuff

CPARMSB8TR



8-chamber full pants

CPLEG8TL



2 x Extension zippers for 8-chamber double cuff for arms, shoulders and chest

CPDOUBLEARMEXT8



2 x Extension zippers for 8-chamber short pants

CPSHORTPANTSEXT8



2 x Extension zippers for 8-chamber full pants

CPLONGPANTSEXT8



Double splitter (long - 150 cm) for 8-chamber devices

CPDOUBLECONNECTOR8L

## Therapeutic pre-programs