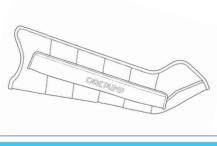

|
| Cuffs                                          | overlapping system           |
| Display                                        | 7" TN Icd color touch screen |
| Weight [kg]                                    | 2,8                          |
| Dimensions [mm]                                | 290x130x130                  |
| Power supply                                   | battery 21VDC/1A             |
| Estimated battery life from full charge        | 4 h*                         |
| Warranty                                       | l year                       |

\*test carried out using the "Warm-up, prevention" program and the pressure of 100 mmHg

## Accessories

## Included:



## **Optional**:







CPARM6T

## 6-chamber waist cuff

#### CPWAIST6T

## CPLEG6TL







### CPLEG6TR



CPSHORTPANTS6T

CPLEGEXT6



### CPDOUBLEARM6T



# **Therapeutic pre-programs**



| Gradient | 0 mmHg  |
|----------|---------|
| Time     | 60 min. |
| Hold     | 2 s     |
| Interval | 2 s     |

regeneration, wellness

2.

3.

4.

5.

6.

Grad

post-injury therapy



| Gradient | 4 mmHg  |
|----------|---------|
| Time     | 30 min. |
| Hold     | 2 s     |
| Interval | 2 s     |



all-chamber massage



#### mixed mode

Possibility of combining any therapeutic pre-programs and selecting the number of repetitions for each of them.

4 mmHg

45 min.

2 s

2 s

DS\_EN\_CPMOVE6\_02