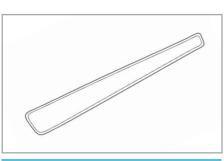

|
| Cuffs                                          | overlapping system           |
| Display                                        | 7" TN Icd color touch screen |
| Weight [kg]                                    | 2,8                          |
| Dimensions [mm]                                | 290x130x130                  |
| Power supply                                   | battery 21VDC/1A             |
| Estimated battery life from full charge        | 4 h*                         |
| Warranty                                       | l year                       |

\*test carried out using the "Warm-up, prevention" program and the pressure of 100 mmHg

## Accessories

## Included:



## **Optional**:







CPARM6T

## 6-chamber waist cuff

#### CPWAIST6T

## CPLEG6TL







### CPLEG6TR



CPSHORTPANTS6T

CPLEGEXT6



### CPDOUBLEARM6T



# **Therapeutic pre-programs**



| Gradient | 0 mmHg  |
|----------|---------|
| Time     | 60 min. |
| Hold     | 2 s     |
| Interval | 2 s     |

regeneration, wellness

2.

3.

4.

5.

6.

Grad

post-injury therapy



| Gradient | 4 mmHg  |
|----------|---------|
| Time     | 30 min. |
| Hold     | 2 s     |
| Interval | 2 s     |



all-chamber massage



#### mixed mode

Possibility of combining any therapeutic pre-programs and selecting the number of repetitions for each of them.

4 mmHg

45 min.

2 s

2 s

DS\_EN\_CPMOVE6\_02