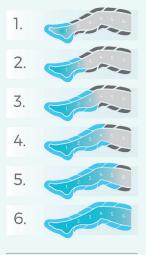

Grad

post-injury therapy

| Gradient | 4 mmHg  |
|----------|---------|
| Time     | 30 min. |
| Hold     | 2 s     |
| Interval | 2 s     |

all-chamber massage