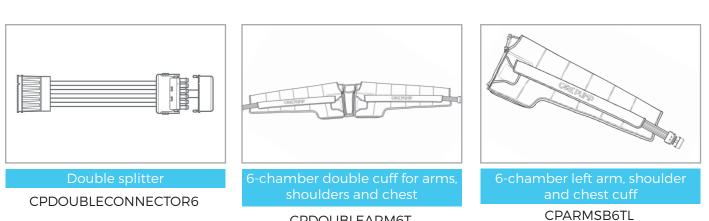

| overlapping system           |
| Display                                        | 7" TN Icd color touch screen |
| Weight [kg]                                    | 2,8                          |
| Dimensions [mm]                                | 290x130x130                  |
| Power supply                                   | battery 21VDC/1A             |
| Estimated battery life from full charge        | 4 h*                         |
| Warranty                                       | l year                       |

\*test carried out using the "Warm-up, prevention" program and the pressure of 100 mmHg

## Accessories

## Included:



## **Optional**:







CPARM6T

## 6-chamber waist cuff

#### CPWAIST6T

## CPLEG6TL







### CPLEG6TR



CPSHORTPANTS6T

CPLEGEXT6



### CPDOUBLEARM6T



# **Therapeutic pre-programs**



| Gradient | 0 mmHg  |
|----------|---------|
| Time     | 60 min. |
| Hold     | 2 s     |
| Interval | 2 s     |

regeneration, wellness

2.

3.

4.

5.

6.

Grad

post-injury therapy



| Gradient | 4 mmHg  |
|----------|---------|
| Time     | 30 min. |
| Hold     | 2 s     |
| Interval | 2 s     |



all-chamber massage



#### mixed mode

Possibility of combining any therapeutic pre-programs and selecting the number of repetitions for each of them.

4 mmHg

45 min.

2 s

2 s

DS\_EN\_CPMOVE6\_02