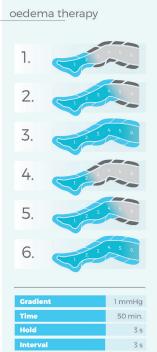

#### mixed mode

Possibility of combining any therapeutic pre-programs and selecting the number of repetitions for each of them.

4 mmHg

45 min.

2 s

2 s

DS\_EN\_CPMOVE6\_02