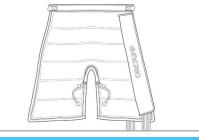

uffs                                          | overlapping system           |
| Display                                        | 7" TN Icd color touch screen |
| Weight [kg]                                    | 2,8                          |
| Dimensions [mm]                                | 290x130x130                  |
| Power supply                                   | battery 21VDC/1A             |
| Estimated battery life from full charge        | 4 h*                         |
| Warranty                                       | l year                       |

\*test carried out using the "Warm-up, prevention" program and the pressure of 100 mmHg

## Accessories

## Included:



## **Optional**:







CPARM6T

## 6-chamber waist cuff

#### CPWAIST6T

## CPLEG6TL







### CPLEG6TR



CPSHORTPANTS6T

CPLEGEXT6



### CPDOUBLEARM6T



# **Therapeutic pre-programs**



| Gradient | 0 mmHg  |
|----------|---------|
| Time     | 60 min. |
| Hold     | 2 s     |
| Interval | 2 s     |

regeneration, wellness

2.

3.

4.

5.

6.

Grad

post-injury therapy



| Gradient | 4 mmHg  |
|----------|---------|
| Time     | 30 min. |
| Hold     | 2 s     |
| Interval | 2 s     |



all-chamber massage



#### mixed mode

Possibility of combining any therapeutic pre-programs and selecting the number of repetitions for each of them.

4 mmHg

45 min.

2 s

2 s

DS\_EN\_CPMOVE6\_02