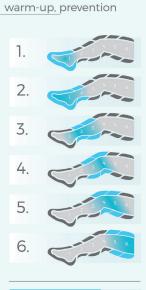

# **Therapeutic pre-programs**

| Gradient | 0 mmHg  |
|----------|---------|
| Time     | 60 min. |
| Hold     | 2 s     |
| Interval | 2 s     |

regeneration, wellness

2.

3.

4.

5.

6.