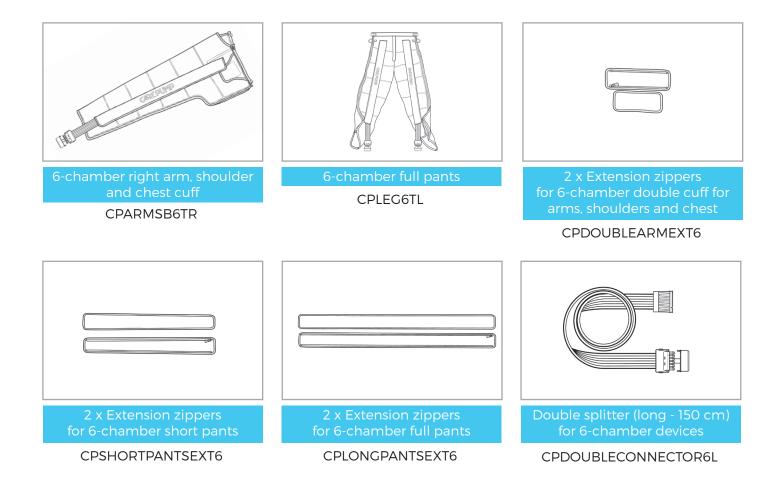

## Accessories

## Included:

## **Optional**:

CPARM6T

## 6-chamber waist cuff

#### CPWAIST6T

## CPLEG6TL

### CPLEG6TR

CPSHORTPANTS6T

CPLEGEXT6

### CPDOUBLEARM6T