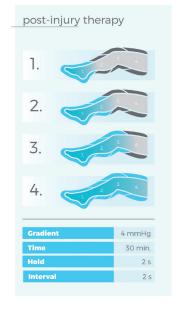

## Therapeutic pre-programs

Possibility of combining any therapeutic pre-programs and selecting the number of repetitions for each of them.