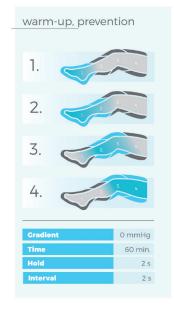

<sup>\*</sup>test carried out using the "Warm-up, prevention" program and the pressure of 100 mmHg

## Therapeutic pre-programs

Possibility of combining any therapeutic pre-programs and selecting the number of repetitions for each of them.