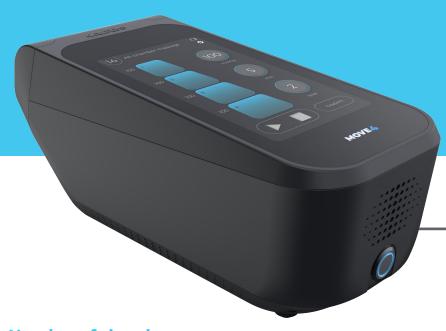

# CARE PUMP

| Number of chambers                             | 4                            |
|------------------------------------------------|------------------------------|
| Max. pressure [mmHg]                           | 220                          |
| Number of proprietary therapeutic pre-programs | 6                            |
| Smart gradient' function                       | (mmHg, %, final pressure)    |
| Precise regulation of pressure and time        | in steps of 1, 5 or 10       |
| Setting of individual pressure in each chamber | included                     |
| Number of independent channels                 | 1                            |
| Adjustment of the speed of the treatment       | 1-5                          |
| Cuffs                                          | overlapping system           |
| Display                                        | 7" TN Icd color touch screen |
| Weight [kg]                                    | 2,5                          |
| Dimensions [mm]                                | 290x130x130                  |
| Power supply                                   | battery 21VDC/1A             |
| Estimated battery life from full charge        | 4 h*                         |
| Warranty                                       | 1 year                       |