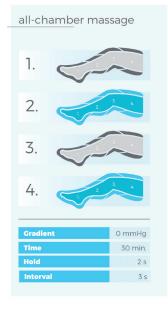

## Therapeutic pre-programs

Possibility of combining any therapeutic pre-programs and selecting the number of repetitions for each of them.