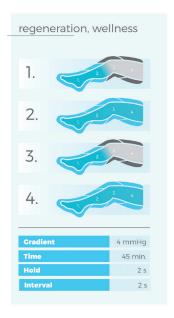

## Therapeutic pre-programs

Possibility of combining any therapeutic pre-programs and selecting the number of repetitions for each of them.