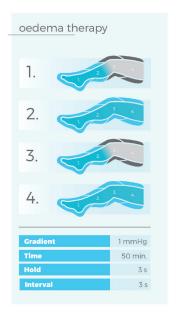

## Therapeutic pre-programs

Possibility of combining any therapeutic pre-programs and selecting the number of repetitions for each of them.