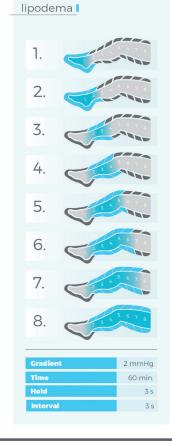

st cuff

CPWAIST8T



8-chamber left leg cuff

CPLEG8TL



8-chamber right leg cuff

CPLEG8TR



8-chamber short pants

CPSHORTPANTS8T



Extension zipper

CPLEGEXT8



Double splitter

CPDOUBLECONNECTOR8



Patient's safety button

SAFETY BUTTON



8-chamber double cuff for arms shoulders and chest

CPDOUBLEARM8T



8-chamber left arm, shoulder and chest cuff

CPARMSB8TL



8-chamber right arm, shoulder and chest cuff

CPARMSB8TR



8-chamber full pants

CPLEG8TL



2 x Extension zippers for 8-chamber double cuff for

CPDOUBLEARMEXT8



2 x Extension zippers for 8-chamber short pants

CPSHORTPANTSEXT8



2 x Extension zippers for 8-chamber full pants

CPLONGPANTSEXT8



Double splitter (long - 150 cm) for 8-chamber devices

CPDOUBLECONNECTOR8L

# Therapeutic pre-programs