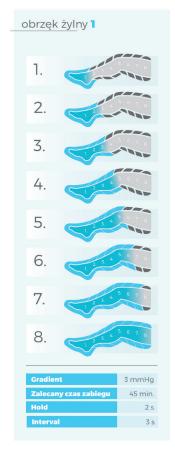

waist cuff

CPWAIST8T



8-chamber left leg cuff

CPLEG8TL



8-chamber right leg cuff

CPLEG8TR



8-chamber short pants

CPSHORTPANTS8T



Extension zipper

CPLEGEXT8



Double splitter

CPDOUBLECONNECTOR8



Patient's safety button

SAFETY BUTTON



8-chamber double cuff for arms shoulders and chest

CPDOUBLEARM8T



8-chamber left arm, shoulder and chest cuff

CPARMSB8TL



8-chamber right arm, shoulder and chest cuff

CPARMSB8TR



8-chamber full pants

CPLEG8TL



2 x Extension zippers for 8-chamber double cuff for

CPDOUBLEARMEXT8



2 x Extension zippers for 8-chamber short pants

CPSHORTPANTSEXT8



2 x Extension zippers for 8-chamber full pants

CPLONGPANTSEXT8



Double splitter (long - 150 cm) for 8-chamber devices

CPDOUBLECONNECTOR8L

# Therapeutic pre-programs