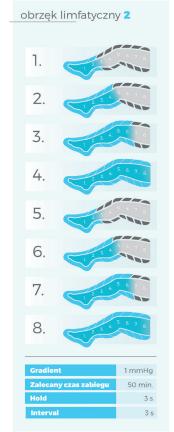

hamber waist cuff

CPWAIST8T



8-chamber left leg cuff

CPLEG8TL



8-chamber right leg cuff

CPLEG8TR



8-chamber short pants

CPSHORTPANTS8T



Extension zipper

CPLEGEXT8



Double splitter

CPDOUBLECONNECTOR8



Patient's safety button

SAFETY BUTTON



8-chamber double cuff for arms shoulders and chest

CPDOUBLEARM8T



8-chamber left arm, shoulder and chest cuff

CPARMSB8TL



8-chamber right arm, shoulder and chest cuff

CPARMSB8TR



8-chamber full pants

CPLEG8TL



2 x Extension zippers for 8-chamber double cuff for

CPDOUBLEARMEXT8



2 x Extension zippers for 8-chamber short pants

CPSHORTPANTSEXT8



2 x Extension zippers for 8-chamber full pants

CPLONGPANTSEXT8



Double splitter (long - 150 cm) for 8-chamber devices

CPDOUBLECONNECTOR8L

# Therapeutic pre-programs