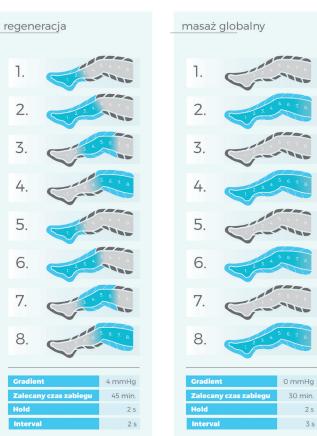

CPWAIST8T



8-chamber left leg cuff

CPLEG8TL



8-chamber right leg cuff

CPLEG8TR



8-chamber short pants

CPSHORTPANTS8T



Extension zipper

CPLEGEXT8



Double splitter

CPDOUBLECONNECTOR8



Patient's safety button

SAFETY BUTTON



8-chamber double cuff for arms shoulders and chest

CPDOUBLEARM8T



8-chamber left arm, shoulder and chest cuff

CPARMSB8TL



8-chamber right arm, shoulder and chest cuff

CPARMSB8TR



8-chamber full pants

CPLEG8TL



2 x Extension zippers for 8-chamber double cuff for

CPDOUBLEARMEXT8



2 x Extension zippers for 8-chamber short pants

CPSHORTPANTSEXT8



2 x Extension zippers for 8-chamber full pants

CPLONGPANTSEXT8



Double splitter (long - 150 cm) for 8-chamber devices

CPDOUBLECONNECTOR8L

# Therapeutic pre-programs