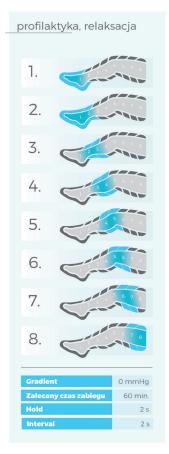

f

CPWAIST8T



8-chamber left leg cuff

CPLEG8TL



8-chamber right leg cuff

CPLEG8TR



8-chamber short pants

CPSHORTPANTS8T



Extension zipper

CPLEGEXT8



Double splitter

CPDOUBLECONNECTOR8



Patient's safety button

SAFETY BUTTON



8-chamber double cuff for arms shoulders and chest

CPDOUBLEARM8T



8-chamber left arm, shoulder and chest cuff

CPARMSB8TL



8-chamber right arm, shoulder and chest cuff

CPARMSB8TR



8-chamber full pants

CPLEG8TL



2 x Extension zippers for 8-chamber double cuff for

CPDOUBLEARMEXT8



2 x Extension zippers for 8-chamber short pants

CPSHORTPANTSEXT8



2 x Extension zippers for 8-chamber full pants

CPLONGPANTSEXT8



Double splitter (long - 150 cm) for 8-chamber devices

CPDOUBLECONNECTOR8L

# Therapeutic pre-programs