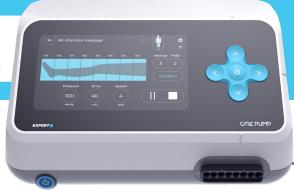

## CARE PUMP

| Number of chambers                                                         | 8                                  |
|----------------------------------------------------------------------------|------------------------------------|
| Max. pressure [mmHg]                                                       | 220                                |
| Number of proprietary therapeutic pre-programs of the medical organization | 13                                 |
| Features for visually impaired / blind people                              | voice assistant + special keyboard |
| Smart Gradient' function                                                   | mmHg, %, final pressure            |
| Hold function [s]                                                          | 1-50                               |
| Interval function [s]                                                      | 1-50                               |
| Precise regulation of pressure and time                                    | in steps of 1, 5 or 10             |
| Setting of individual pressure in each chamber                             | included                           |
| Number of independent channels                                             | 1                                  |
| Adjustment of the speed of the treatment                                   | 1-5                                |
| Cuffs                                                                      | overlapping system                 |
| User's own programs                                                        | included                           |
| List of "Favourites" programs                                              | included                           |
| Display                                                                    | 7" TN Icd color touch screen       |
| Weight [kg]                                                                | 3,6                                |
| Dimensions [mm]                                                            | 300x260x160                        |
| Power supply                                                               | 100÷240 V, 50÷60 Hz                |
| Power consumption                                                          | 40-70 W                            |
| Warranty                                                                   | 1 year                             |