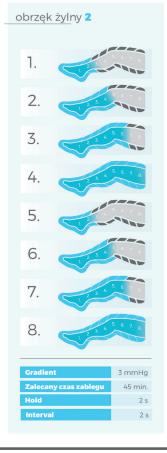

aist cuff

CPWAIST8T



8-chamber left leg cuff

CPLEG8TL



8-chamber right leg cuff

CPLEG8TR



8-chamber short pants

CPSHORTPANTS8T



Extension zipper

CPLEGEXT8



Double splitter

CPDOUBLECONNECTOR8



Patient's safety button

SAFETY BUTTON



8-chamber double cuff for arms shoulders and chest

CPDOUBLEARM8T



8-chamber left arm, shoulder and chest cuff

CPARMSB8TL



8-chamber right arm, shoulder and chest cuff

CPARMSB8TR



8-chamber full pants

CPLEG8TL



2 x Extension zippers for 8-chamber double cuff for

CPDOUBLEARMEXT8



2 x Extension zippers for 8-chamber short pants

CPSHORTPANTSEXT8



2 x Extension zippers for 8-chamber full pants

CPLONGPANTSEXT8



Double splitter (long - 150 cm) for 8-chamber devices

CPDOUBLECONNECTOR8L

# Therapeutic pre-programs