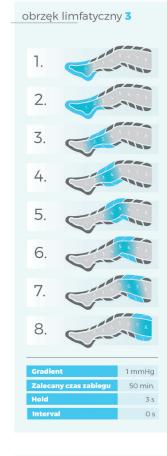

mber waist cuff

CPWAIST8T



8-chamber left leg cuff

CPLEG8TL



8-chamber right leg cuff

CPLEG8TR



8-chamber short pants

CPSHORTPANTS8T



Extension zipper

CPLEGEXT8



Double splitter

CPDOUBLECONNECTOR8



Patient's safety button

SAFETY BUTTON



8-chamber double cuff for arms shoulders and chest

CPDOUBLEARM8T



8-chamber left arm, shoulder and chest cuff

CPARMSB8TL



8-chamber right arm, shoulder and chest cuff

CPARMSB8TR



8-chamber full pants

CPLEG8TL



2 x Extension zippers for 8-chamber double cuff for

CPDOUBLEARMEXT8



2 x Extension zippers for 8-chamber short pants

CPSHORTPANTSEXT8



2 x Extension zippers for 8-chamber full pants

CPLONGPANTSEXT8



Double splitter (long - 150 cm) for 8-chamber devices

CPDOUBLECONNECTOR8L

# Therapeutic pre-programs