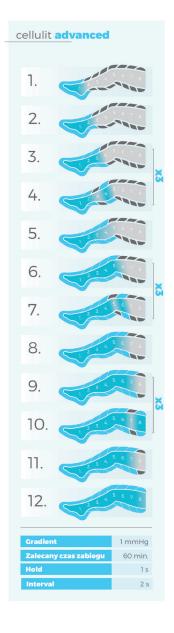

PWAIST8T



8-chamber left leg cuff

CPLEG8TL



8-chamber right leg cuff

CPLEG8TR



8-chamber short pants

CPSHORTPANTS8T



Extension zipper

CPLEGEXT8



Double splitter

CPDOUBLECONNECTOR8



Patient's safety button

SAFETY BUTTON



8-chamber double cuff for arms shoulders and chest

CPDOUBLEARM8T



8-chamber left arm, shoulder and chest cuff

CPARMSB8TL



8-chamber right arm, shoulder and chest cuff

CPARMSB8TR



8-chamber full pants

CPLEG8TL



2 x Extension zippers for 8-chamber double cuff for

CPDOUBLEARMEXT8



2 x Extension zippers for 8-chamber short pants

CPSHORTPANTSEXT8



2 x Extension zippers for 8-chamber full pants

CPLONGPANTSEXT8



Double splitter (long - 150 cm) for 8-chamber devices

CPDOUBLECONNECTOR8L

# Therapeutic pre-programs