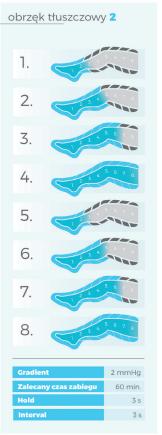

cuff

CPWAIST8T



8-chamber left leg cuff

CPLEG8TL



8-chamber right leg cuff

CPLEG8TR



8-chamber short pants

CPSHORTPANTS8T



Extension zipper

CPLEGEXT8



Double splitter

CPDOUBLECONNECTOR8



Patient's safety button

SAFETY BUTTON



8-chamber double cuff for arms shoulders and chest

CPDOUBLEARM8T



8-chamber left arm, shoulder and chest cuff

CPARMSB8TL



8-chamber right arm, shoulder and chest cuff

CPARMSB8TR



8-chamber full pants

CPLEG8TL



2 x Extension zippers for 8-chamber double cuff for

CPDOUBLEARMEXT8



2 x Extension zippers for 8-chamber short pants

CPSHORTPANTSEXT8



2 x Extension zippers for 8-chamber full pants

CPLONGPANTSEXT8



Double splitter (long - 150 cm) for 8-chamber devices

CPDOUBLECONNECTOR8L

# Therapeutic pre-programs