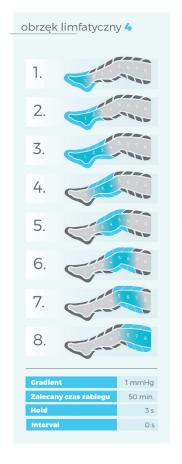

er waist cuff

CPWAIST8T



8-chamber left leg cuff

CPLEG8TL



8-chamber right leg cuff

CPLEG8TR



8-chamber short pants

CPSHORTPANTS8T



Extension zipper

CPLEGEXT8



Double splitter

CPDOUBLECONNECTOR8



Patient's safety button

SAFETY BUTTON



8-chamber double cuff for arms shoulders and chest

CPDOUBLEARM8T



8-chamber left arm, shoulder and chest cuff

CPARMSB8TL



8-chamber right arm, shoulder and chest cuff

CPARMSB8TR



8-chamber full pants

CPLEG8TL



2 x Extension zippers for 8-chamber double cuff for

CPDOUBLEARMEXT8



2 x Extension zippers for 8-chamber short pants

CPSHORTPANTSEXT8



2 x Extension zippers for 8-chamber full pants

CPLONGPANTSEXT8



Double splitter (long - 150 cm) for 8-chamber devices

CPDOUBLECONNECTOR8L

# Therapeutic pre-programs