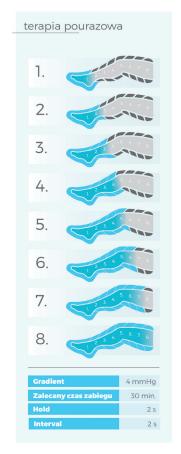

uff

CPWAIST8T



8-chamber left leg cuff

CPLEG8TL



8-chamber right leg cuff

CPLEG8TR



8-chamber short pants

CPSHORTPANTS8T



Extension zipper

CPLEGEXT8



Double splitter

CPDOUBLECONNECTOR8



Patient's safety button

SAFETY BUTTON



8-chamber double cuff for arms shoulders and chest

CPDOUBLEARM8T



8-chamber left arm, shoulder and chest cuff

CPARMSB8TL



8-chamber right arm, shoulder and chest cuff

CPARMSB8TR



8-chamber full pants

CPLEG8TL



2 x Extension zippers for 8-chamber double cuff for

CPDOUBLEARMEXT8



2 x Extension zippers for 8-chamber short pants

CPSHORTPANTSEXT8



2 x Extension zippers for 8-chamber full pants

CPLONGPANTSEXT8



Double splitter (long - 150 cm) for 8-chamber devices

CPDOUBLECONNECTOR8L

# Therapeutic pre-programs