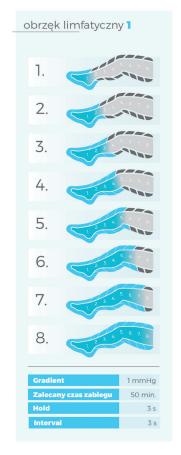

-chamber waist cuff

CPWAIST8T



8-chamber left leg cuff

CPLEG8TL



8-chamber right leg cuff

CPLEG8TR



8-chamber short pants

CPSHORTPANTS8T



Extension zipper

CPLEGEXT8



Double splitter

CPDOUBLECONNECTOR8



Patient's safety button

SAFETY BUTTON



8-chamber double cuff for arms shoulders and chest

CPDOUBLEARM8T



8-chamber left arm, shoulder and chest cuff

CPARMSB8TL



8-chamber right arm, shoulder and chest cuff

CPARMSB8TR



8-chamber full pants

CPLEG8TL



2 x Extension zippers for 8-chamber double cuff for

CPDOUBLEARMEXT8



2 x Extension zippers for 8-chamber short pants

CPSHORTPANTSEXT8



2 x Extension zippers for 8-chamber full pants

CPLONGPANTSEXT8



Double splitter (long - 150 cm) for 8-chamber devices

CPDOUBLECONNECTOR8L

# Therapeutic pre-programs